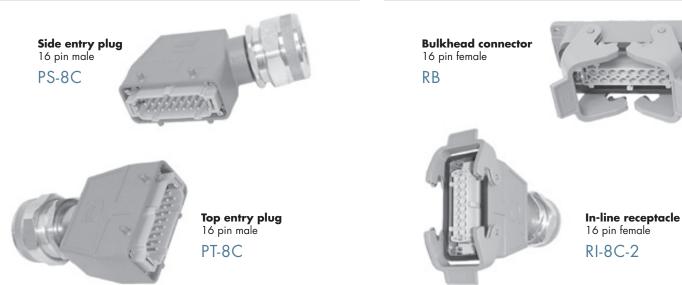

## Reduce festoon installation time with Magnetek's **Electromotive Systems Industrial Duty Plug and** Receptacles for junction box termination points.

Our system comes with rugged die cast aluminum housings with dual locking elements to ensure a secure connection. A standard 16-Pin plug and receptacle is offered for applications from 16-60 Amps and for wire sizes up to 14 AWG. The plugs and receptacles are UL recognized and CSA approved. Numerous options are available to meet your needs.

## RECEPTACLES

For more information, contact Magnetek Material Handling or your local Magnetek Sales Representative.

PLUGS

**ELECTROMOTIVE SYSTEMS** 

N49 W13650 Campbell Drive Menomonee Falls, WI 53051 Toll-Free Phone 800.288.8178 Toll-Free Fax 800.298.3503 Phone 262.783.3500 Fax 262.783.3510