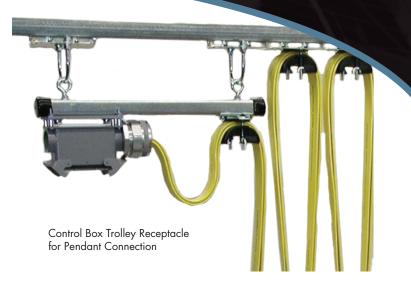

## Reduce festoon installation time with Magnetek's **Electromotive Systems Industrial Duty Plug and** Receptacles for junction box termination points.

Our system comes with rugged die cast aluminum housings with dual locking elements to ensure a secure connection. A standard 16-Pin plug and receptacle is offered for applications from 16-60 Amps and for wire sizes up to 14 AWG. The plugs and receptacles are UL recognized and CSA approved. Numerous options are available to meet your needs.

Magnetek can provide "Plug and Play" hardware for almost every festoon system. Plug and Play hardware, along with our pre-assembly options, can significantly reduce installation costs. Please consult the factory with your application requirements.